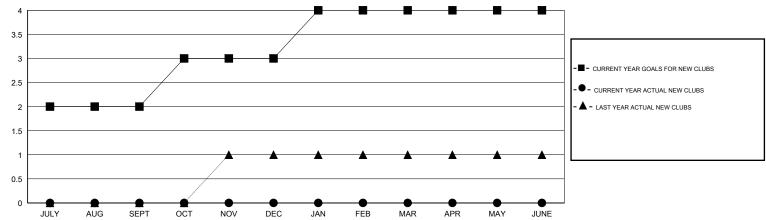

## GOALS AND ACTUAL NEW CLUBS CUMULATIVE

## LOCATION INDIA

GMT CA 6

|               |                  | Clubs            |                  |                  | Members  RESULTS FOR 2014-2015 |                    |                                     |                    |                  |
|---------------|------------------|------------------|------------------|------------------|--------------------------------|--------------------|-------------------------------------|--------------------|------------------|
|               | RESU             | TS FOR 2014-2015 |                  |                  |                                |                    |                                     |                    |                  |
| QUARTER       | NEW CLUB<br>GOAL | NEW CLUBS        | DROPPED<br>CLUBS | NET<br>GAIN/LOSS | QUARTER                        | NEW MEMBER<br>GOAL | CHARTER AND<br>NEW MEMBERS<br>ADDED | DROPPED<br>MEMBERS | NET<br>GAIN/LOSS |
| JULY/AUG/SEPT | 2                | 0                | 1                | -1               | JULY/AUG/SEPT                  | 110                | 39                                  | 85                 | -46              |
| OCT/NOV/DEC   | 1                | 0                | 0                | 0                | OCT/NOV/DEC                    | 180                | 0                                   | 0                  | 0                |
| JAN/FEB/MAR   | 1                | 0                | 0                | 0                | JAN/FEB/MAR                    | 30                 | 0                                   | 0                  | 0                |
| APR/MAY/JUNE  | 0                | 0                | 0                | 0                | APR/MAY/JUNE                   | -50                | 0                                   | 0                  | 0                |