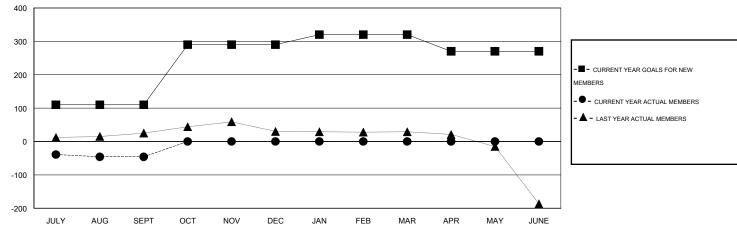

## GOALS AND ACTUAL MEMBERS CUMULATIVE

| DROPPED CLUBS: 1  DROPPED MEMBERS |          | 17 CLUBS OF 58 ADDED 1 OR MORE NEW MEMBERS | GENDER DISTRIBU<br>MALE<br>FEMALE     | TION<br>1,904 (89.18%)<br>231 (10.82%) |            |
|-----------------------------------|----------|--------------------------------------------|---------------------------------------|----------------------------------------|------------|
| DECEASED CLUB CANCELLED           | 1<br>42  | CLICK HERE FOR HEALTH ASSESSMENT DATA      | FAMILY UNIT MEMBERS HEAD OF HOUSEHOLD |                                        | 720<br>272 |
| TOTAL                             | 42<br>85 |                                            | NON-HEAD OF HOUSEHOLD                 |                                        | 448        |

## LOCATION INDIA

GMT CA 6

|               |                  | Clubs            |                  |                  | Members  RESULTS FOR 2014-2015 |                    |                                     |                    |                  |
|---------------|------------------|------------------|------------------|------------------|--------------------------------|--------------------|-------------------------------------|--------------------|------------------|
|               | RESU             | TS FOR 2014-2015 |                  |                  |                                |                    |                                     |                    |                  |
| QUARTER       | NEW CLUB<br>GOAL | NEW CLUBS        | DROPPED<br>CLUBS | NET<br>GAIN/LOSS | QUARTER                        | NEW MEMBER<br>GOAL | CHARTER AND<br>NEW MEMBERS<br>ADDED | DROPPED<br>MEMBERS | NET<br>GAIN/LOSS |
| JULY/AUG/SEPT | 2                | 0                | 1                | -1               | JULY/AUG/SEPT                  | 110                | 39                                  | 85                 | -46              |
| OCT/NOV/DEC   | 1                | 0                | 0                | 0                | OCT/NOV/DEC                    | 180                | 0                                   | 0                  | 0                |
| JAN/FEB/MAR   | 1                | 0                | 0                | 0                | JAN/FEB/MAR                    | 30                 | 0                                   | 0                  | 0                |
| APR/MAY/JUNE  | 0                | 0                | 0                | 0                | APR/MAY/JUNE                   | -50                | 0                                   | 0                  | 0                |